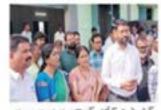

### Kondapalli Wooden Toys Cluster, Andhra Pradesh

NTR District Collector, Dr. J. Lakshmisha, IAS, visited the Kondapalli Wooden Toys Cluster and emphasized that Kondapalli lands symbolize the birthplace of traditional Telugu artistry. He affirmed

the government's commitment to reconstructing Kondapalli's artistic heritage through collective efforts and comprehensive support.

The Collector conducted a meeting with members of the Kondapalli Toy Artists' Co-operative Society, accompanied by officials from DRDA, DWAMA, Forest, and Revenue departments. During the visit, he inspected the production of Thella Poniki, the essential raw material for Kondapalli toys and observed the artisans' extraordinary craftsmanship in transforming wood into exquisite toys and dolls.

Speaking to the media, Dr. Lakshmisha acknowledged that while Kondapalli toys have high demand

and marketing opportunities in both domestic and international markets, the availability of raw materials remains a challenge. To address this issue, the government has issued directives to develop Thella Poniki nurseries in conjunction with the Mahatma Gandhi National Rural Employment Guarantee Scheme. The initiative includes legal utilization of forest produce, with coordinated efforts between Forest Department, DRDA, DWAMA departments to enhance Thella Poniki availability, supported by connected state governments.