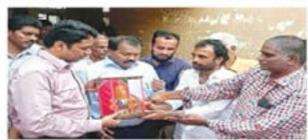

### Chandrugonda Bamboo Cluster, Telangana

The Chandrugonda Bamboo Cluster has received a significant boost with District Collector Sri. Jitesh V. Patil sanctioning Rs. 4,70,000 for its development. Cluster members have completed advanced training at Uravu Indigenous Science & Technology Study Centre in Wayanad, Kerala, learning modern bamboo crafting techniques, preservation methods, and product finishing.

## చెక్కుని అందించిన జిల్లా కలెక్టర్

చండుగొండ మండలం ఏ ఎస్ ఎస్ 24 న్యూస్ నేటివెలుగు దినప్రతిక ట్రతినిధి నవంబర్ 10 చండుగొండ మండలం బెందాలపాడు గ్రామంలో గల చండుగొండ బ్యాంబో క్లష్టర్ నభ్యులు గతంలో ఆర్థిక నహాయం కొరకు భదాడ్రి కొత్తగూడెం జిల్లా కలెక్టర్ (శ్రీ జితేష్ ఎ పాటిల్ ఐఎ. స్ గారికి వినతి పత్రం ద్వారా తెలియజేయగా కలెక్టర్ గారు స్పందించి బ్యాంబో క్లస్టర్ లో గల ఆర్థిక ఇబ్బందులను మరియు ఇబ్బందులు గల కారణాలను నేరుగా తెలుసుకొని బ్యాంబో క్లష్టర్ కు ఆర్థిక సహాయం నిర్దారించి, రూ. 470000/బిలు చెక్ ను మంజూరు చేసారు. కలెక్టర్ గార ఆదేశానుసారం జిల్లా ట్రణాళిక శాఖ అధికారి(సిపిఓ )మరియు చండుగొండ మండల స్పెషల్ అధికారిగా విధులు నిర్వహిస్తున్న సంజీవరావు గారి చేతుల మీదుగా వారి కార్యాలయంలో చండుగొండ బ్యాంబో క్లష్టర్ సభ్యులకు చెక్ ను అందజేయడం జరిగింది. ఈ కార్యక్రమంలో చండుగొండ బ్యాంబో క్లష్టర్ సభ్యులు మల్లం కృష్ణయ్య, జిల్లా దిశా కమిటీ సభ్యుడు మరియు బ్యాంబో క్లష్టర్ సభ్యుడు బొర్రా నురేష్, కారం అన్వేష్, పద్ధం భదయ్య తదితరులు పాల్గొన్నారు.న