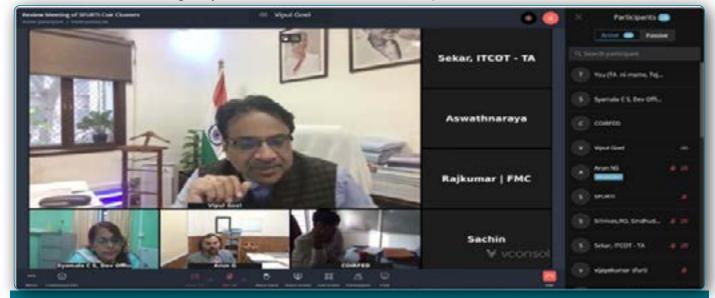

### **Review - Coir Clusters**

Shri Vipul Goel, IAS. Joint Secretary, MoMSME reviewed Coir Clusters which are under implementation. ni-msme as technical Agency for Sawantawadi Coir Cluster presented the status of cluster.