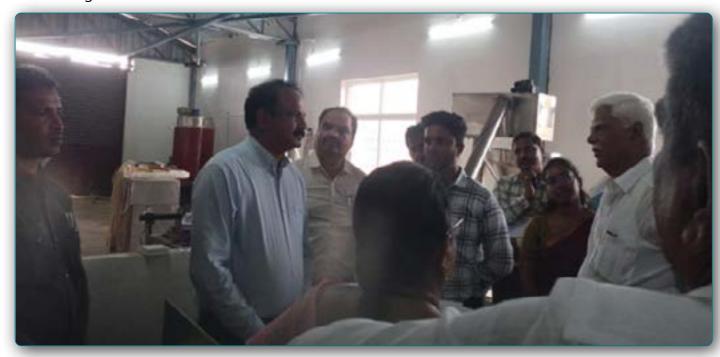

### Kondapalli Wooden Toys Cluster, Andhra Pradesh

NTR District Collector, Dr. J. Lakshmisha, IAS, visited the Kondapalli Wooden Toys Cluster and emphasized that Kondapalli lands symbolize the birthplace of traditional Telugu artistry. He affirmed

the government's commitment to reconstructing Kondapalli's artistic heritage through collective efforts and comprehensive support.

The Collector conducted a meeting with members of the Kondapalli Toy Artists' Co-operative Society, accompanied by officials from DRDA, DWAMA, Forest, and Revenue departments. During the visit, he inspected the production of Thella Poniki, the essential raw material for Kondapalli toys and observed the artisans' extraordinary craftsmanship in transforming wood into exquisite toys and dolls.

Speaking to the media, Dr. Lakshmisha acknowledged that while Kondapalli toys have high demand

and marketing opportunities in both domestic and international markets, the availability of raw materials remains a challenge. To address this issue, the government has issued directives to develop Thella Poniki nurseries in conjunction with the Mahatma Gandhi National Rural Employment Guarantee Scheme. The initiative includes legal utilization of forest produce, with coordinated efforts between Forest Department, DRDA, DWAMA departments to enhance Thella Poniki availability, supported by connected state governments.