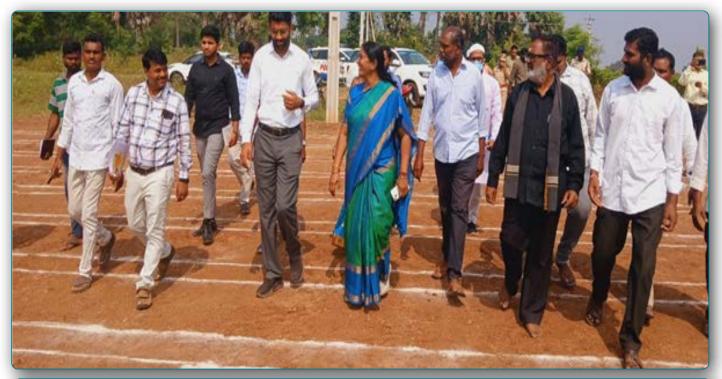

### Chandrugonda Bamboo Cluster, Telangana

The Chandrugonda Bamboo Cluster has received a significant boost with District Collector Sri. Jitesh V. Patil sanctioning Rs. 4,70,000 for its development. Cluster members have completed advanced training at Uravu Indigenous Science & Technology Study Centre in Wayanad, Kerala, learning modern bamboo crafting techniques, preservation methods, and product finishing.

During his recent visit, Collector Patil, along with Prakriti CEO Smt. Jayasree, inaugurated a bamboo nursery and reviewed the cluster's operations. The program combines traditional craftsmanship with modern techniques, aiming to enhance rural livelihoods through sustainable development. This initiative demonstrates the government's commitment to preserving and promoting traditional crafts while ensuring economic growth in rural areas.