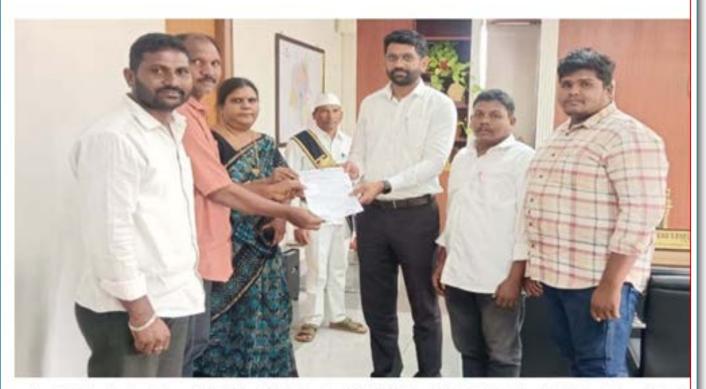

## బ్యాంబో క్లస్టర్ సభ్యులుకు ఆర్థిక సహాయం

## చెక్కుని అందించిన జిల్లా కలెక్టర్

చండుగొండ మండలం ఏ ఎస్ ఎస్ 24 న్యూస్ నేటివెలుగు దినప్రతిక ట్రతినిధి నవంబర్ 10 చండుగొండ మండలం బెందాలపాడు గ్రామంలో గల చండుగొండ బ్యాంబో క్లష్టర్ నభ్యులు గతంలో ఆర్థిక నహాయం కొరకు భదాడ్రి కొత్తగూడెం జిల్లా కలెక్టర్ (శ్రీ జితేష్ ఎ పాటిల్ ఐఎ. స్ గారికి వినతి పత్రం ద్వారా తెలియజేయగా కలెక్టర్ గారు స్పందించి బ్యాంబో క్లస్టర్ లో గల ఆర్థిక ఇబ్బందులను మరియు ఇబ్బందులు గల కారణాలను నేరుగా తెలుసుకొని బ్యాంబో క్లష్టర్ కు ఆర్థిక సహాయం నిర్దారించి, రూ. 470000/బిలు చెక్ ను మంజూరు చేసారు. కలెక్టర్ గార ఆదేశానుసారం జిల్లా ట్రణాళిక శాఖ అధికారి(సిపిఓ )మరియు చండుగొండ మండల స్పెషల్ అధికారిగా విధులు నిర్వహిస్తున్న సంజీవరావు గారి చేతుల మీదుగా వారి కార్యాలయంలో చండుగొండ బ్యాంబో క్లష్టర్ సభ్యులకు చెక్ ను అందజేయడం జరిగింది. ఈ కార్యక్రమంలో చండుగొండ బ్యాంబో క్లష్టర్ సభ్యులు మల్లం కృష్ణయ్య, జిల్లా దిశా కమిటీ సభ్యుడు మరియు బ్యాంబో క్లష్టర్ సభ్యుడు బొర్రా నురేష్, కారం అన్వేష్, పద్ధం భదయ్య తదితరులు పాల్గొన్నారు.న