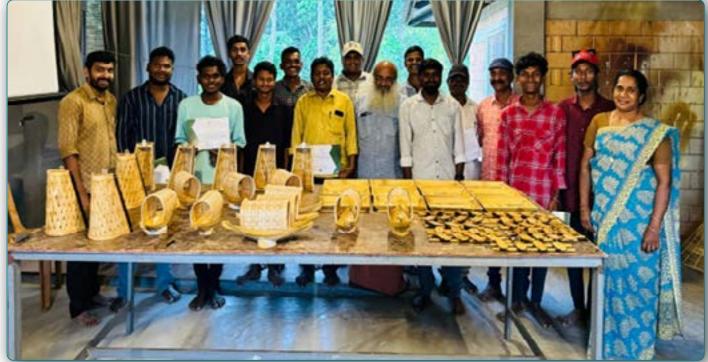

### Chandrugonda Bamboo Cluster, Telangana

The Chandrugonda Bamboo Cluster has received a significant boost with District Collector Sri. Jitesh V. Patil sanctioning Rs. 4,70,000 for its development. Cluster members have completed advanced training at Uravu Indigenous Science & Technology Study Centre in Wayanad, Kerala, learning modern bamboo crafting techniques, preservation methods, and product finishing.

During his recent visit, Collector Patil, along with Prakriti CEO Smt. Jayasree, inaugurated a bamboo nursery and reviewed the cluster's operations. The program combines traditional craftsmanship with modern techniques, aiming to enhance rural livelihoods through sustainable development. This initiative demonstrates the government's commitment to preserving and promoting traditional crafts while ensuring economic growth in rural areas.