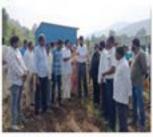

### Chandrugonda Bamboo Cluster, Telangana

The Chandrugonda Bamboo Cluster has received a significant boost with District Collector Sri. Jitesh V. Patil sanctioning Rs. 4,70,000 for its development. Cluster members have completed advanced training at Uravu Indigenous Science & Technology Study Centre in Wayanad, Kerala, learning modern bamboo crafting techniques, preservation methods, and product finishing.

During his recent visit, Collector Patil, along with Prakriti CEO Smt. Jayasree, inaugurated a bamboo nursery and reviewed the cluster's operations. The program combines traditional craftsmanship with modern techniques, aiming to enhance rural livelihoods through sustainable development. This initiative demonstrates the government's commitment to preserving and promoting traditional crafts while ensuring economic growth in rural areas.