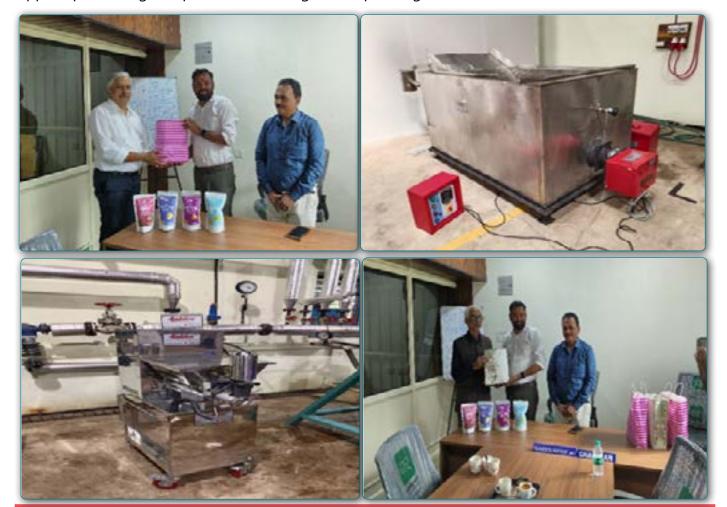

The Nitte Cluster is focusing on producing high-quality snacks from local jackfruit and other products. The Cluster's goal is to bring these traditional favourites to more people while supporting local farmers and the economy. This expansion brings good news for both farmers and snack lovers in the region, promising more locally-made treats on store projections soon. The Cluster has procured new machinery, including a tilting fryer, a ball cutting machine, and equipment for coating and shredding food items. The Cluster has also added a barcode printer and a new sealing machine to improve packaging efficiency.